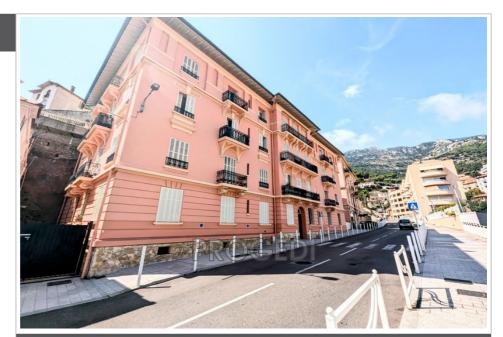

## 279 840 €

Occupational murs local professionnel Surface : 38 m<sup>2</sup>

Exposition : Est

Features : lift, Immeuble collectif, Interphone

Energy class (dpe) : Unavailable Emission of greenhouse gases (ges) : Unavailable

## Murs local professionnel 4266 Beausoleil

Type 2 apartment ideally located in the heart of Beausoleil. Located on the ground floor of an elegant three-storey bourgeois building, built in 1925 and recently renovated, this apartment in excellent condition is ready to welcome you. Benefiting from a south-facing orientation with a glimpse of the sea, it offers pleasant brightness. The kitchen is fully equipped and the apartment has an individual heating and hot water system. The reflective double glazing ensures your privacy by preventing prying eyes from outside. A 7 m<sup>2</sup> cellar completes this property. The co-ownership authorizes the exercise of a liberal profession.